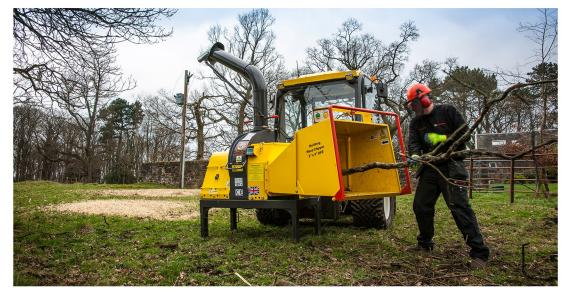

## Wood Chipper MWC 220

- Front-mounted wood chipper, for use on our MH/MX tractor ranges.
- 9" x 9" DFR twin hydraulic feed roller chipper
- 2 double sided blades offer increased life and quick change facility
- Simple stop/start roller switches on both sides of the hopper for ease of use
- Wide hopper for a quick and easy feed
- High rise spout to direct expelled chippings
- Fast acting stress control unit
- Durable design and robust build
- Easy operation and low maintenance