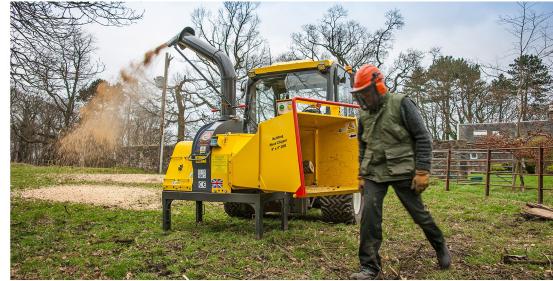

## Wood Chipper MWC 220

- Front-mounted wood chipper, for use on our MH/MX tractor ranges.
- 9" x 9" DFR twin hydraulic feed roller chipper
- 2 double sided blades offer increased life and quick change facility
- Simple stop/start roller switches on both sides of the hopper for ease of use
- Wide hopper for a quick and easy feed
- High rise spout to direct expelled chippings
- Fast acting stress control unit
- Durable design and robust build
- Easy operation and low maintenance