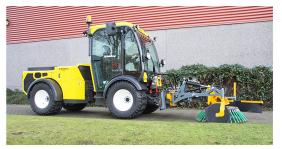

## Weed Brush & Edging Blade MWB 90-45

- 2 in 1 combined weed brush & edging blade attachment, suitable for all Multihog tractors
- All rotation & swivel functions are controlled via joystick from within the Multihog cabin
- Can trim most grass verges and brush most surfaces
- Edging blade is fully retractable, meaning that weed brushing alone can be carried out
- Brush is adjustable in all directions; height and width of edging blade can be hydraulically adjusted
- Environmentally friendly & sustainable weed control method uses no toxic substances
- Extra large weed brush developed to operate at low revs, preventing damage to brushed surfaces
- Fitted with pressure-regulated valves, preventing blade from moving into unwanted positions
- Very low operating noise levels
- Weed brush diameter 90 cm (35 in), edging blade diameter 45 cm (18 in)