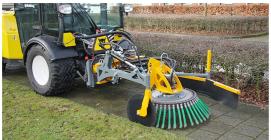

## Weed Brush & Edging Blade MWB 90-45

- 2 in 1 combined weed brush & edging blade attachment, suitable for all Multihog tractors
- All rotation & swivel functions are controlled via joystick from within the Multihog cabin
- Can trim most grass verges and brush most surfaces
- Edging blade is fully retractable, meaning that weed brushing alone can be carried out
- Brush is adjustable in all directions; height and width of edging blade can be hydraulically adjusted
- Environmentally friendly & sustainable weed control method uses no toxic substances
- Extra large weed brush developed to operate at low revs, preventing damage to brushed surfaces
- Fitted with pressure-regulated valves, preventing blade from moving into unwanted positions
- Very low operating noise levels
- Weed brush diameter 90 cm (35 in), edging blade diameter 45 cm (18 in)