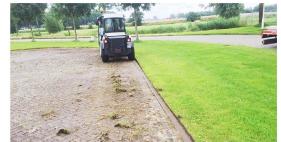

## Weed Brush & Edging Blade MWB 90-45

- 2 in 1 combined weed brush & edging blade attachment, suitable for all Multihog tractors
- All rotation & swivel functions are controlled via joystick from within the Multihog cabin
- Can trim most grass verges and brush most surfaces
- Edging blade is fully retractable, meaning that weed brushing alone can be carried out
- Brush is adjustable in all directions; height and width of edging blade can be hydraulically adjusted
- Environmentally friendly & sustainable weed control method uses no toxic substances
- Extra large weed brush developed to operate at low revs, preventing damage to brushed surfaces
- Fitted with pressure-regulated valves, preventing blade from moving into unwanted positions
- Very low operating noise levels
- Weed brush diameter 90 cm (35 in), edging blade diameter 45 cm (18 in)