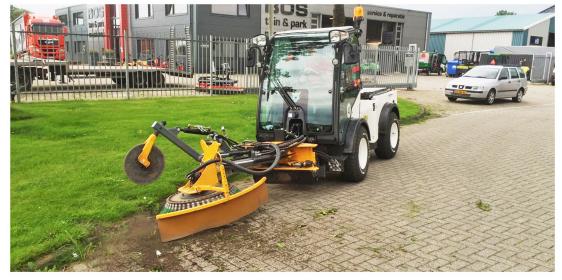

## Weed Brush & Edging Blade MWB 90-45

- 2 in 1 combined weed brush & edging blade attachment, suitable for all Multihog tractors
- All rotation & swivel functions are controlled via joystick from within the Multihog cabin
- Can trim most grass verges and brush most surfaces
- Edging blade is fully retractable, meaning that weed brushing alone can be carried out
- Brush is adjustable in all directions; height and width of edging blade can be hydraulically adjusted
- Environmentally friendly & sustainable weed control method uses no toxic substances
- Extra large weed brush developed to operate at low revs, preventing damage to brushed surfaces
- Fitted with pressure-regulated valves, preventing blade from moving into unwanted positions
- Very low operating noise levels
- Weed brush diameter 90 cm (35 in), edging blade diameter 45 cm (18 in)