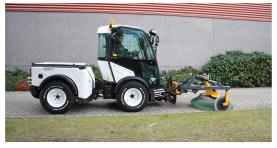

## Weed Brush & Edging Blade MWB 90-45

- 2 in 1 combined weed brush & edging blade attachment, suitable for all Multihog tractors
- All rotation & swivel functions are controlled via joystick from within the Multihog cabin
- Can trim most grass verges and brush most surfaces
- Edging blade is fully retractable, meaning that weed brushing alone can be carried out
- Brush is adjustable in all directions; height and width of edging blade can be hydraulically adjusted
- Environmentally friendly & sustainable weed control method uses no toxic substances
- Extra large weed brush developed to operate at low revs, preventing damage to brushed surfaces
- Fitted with pressure-regulated valves, preventing blade from moving into unwanted positions
- Very low operating noise levels
- Weed brush diameter 90 cm (35 in), edging blade diameter 45 cm (18 in)