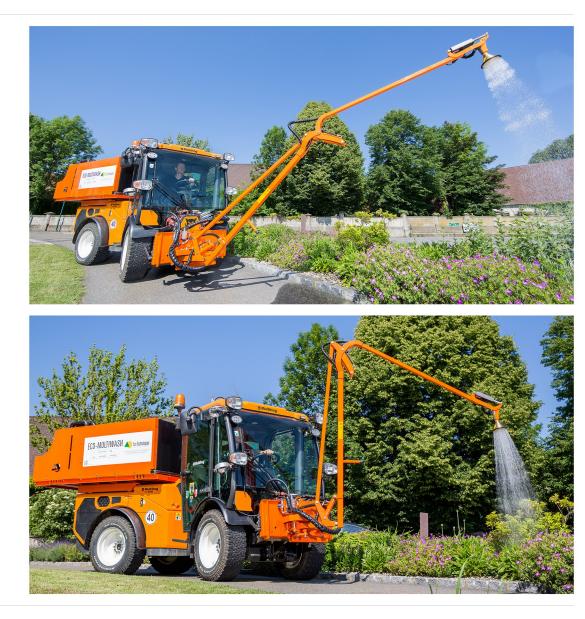

## Watering Arm MWA ET41

- Front-mounted watering arm ideal for municipal and commercial use on our MH/MX tractors
- Designed for the professional irrigation of large areas and high flower decoration
- The arm produces a gentle spray which can water newly planted beds with young plants without the risk of damage
- The arm features a reach of up to 4.1 metres (13.5 ft)
- High casting height of up to 3.6 metres (12 ft)
- Wide swivel range of up to 160°
- Parallelogram-guided arm keeps the watering head at a stable height during extension
- Simple operation via joystick within the Multihog cabin
- Optional hand-lance for manual watering of hard to reach areas on the ground