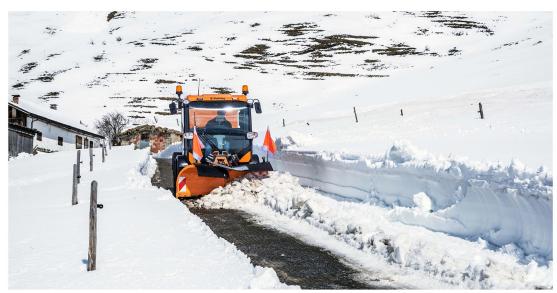

## V Snow Plough

- Range of heavy duty V snow ploughs to suit our MH, MX & CX tractor ranges
- 2-blade sliding blade snow plough, the blades are suspended with abrasion-proof sliding blocks on the plough frame
- High grade steel and excellent weld quality for durability and longer life
- Automatically reacts to obstacles; protective rubber elements readjust the plough into clearing position upon contact with an obstacle
- Plough design keeps windscreen snow-free for maximum visibility
- Clearing width up to 2600 mm (102 in), depending on model
- Plough width up to 3030 mm (119 in), depending on model
- Plough height up to 960 mm (38 in), depending on model
- Fully controlled from within Multihog cabin operator stays warm and dry, and risk of accident or injury is reduced
- Features hydraulic lift, tilt and angle plough pivots 30°