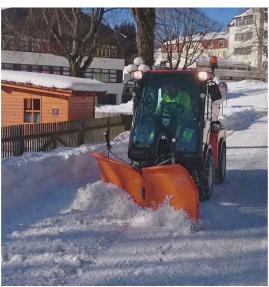

## V Snow Plough

- Range of heavy duty V snow ploughs to suit our MH, MX & CX tractor ranges
- 2-blade sliding blade snow plough, the blades are suspended with abrasion-proof sliding blocks on the plough frame
- High grade steel and excellent weld quality for durability and longer life
- Automatically reacts to obstacles; protective rubber elements readjust the plough into clearing position upon contact with an obstacle
- Plough design keeps windscreen snow-free for maximum visibility
- Clearing width up to 2600 mm (102 in), depending on model
- Plough width up to 3030 mm (119 in), depending on model
- Plough height up to 960 mm (38 in), depending on model
- Fully controlled from within Multihog cabin operator stays warm and dry, and risk of accident or injury is reduced
- Features hydraulic lift, tilt and angle plough pivots 30°