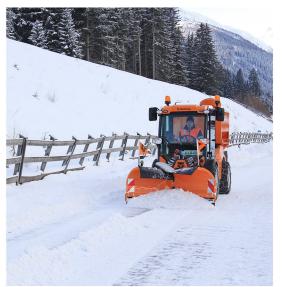

## V Snow Plough

- Range of heavy duty V snow ploughs to suit our MH, MX & CX tractor ranges
- 2-blade sliding blade snow plough, the blades are suspended with abrasion-proof sliding blocks on the plough frame
- High grade steel and excellent weld quality for durability and longer life
- Automatically reacts to obstacles; protective rubber elements readjust the plough into clearing position upon contact with an obstacle
- Plough design keeps windscreen snow-free for maximum visibility
- Clearing width up to 2600 mm (102 in), depending on model
- Plough width up to 3030 mm (119 in), depending on model
- Plough height up to 960 mm (38 in), depending on model
- Fully controlled from within Multihog cabin operator stays warm and dry, and risk of accident or injury is reduced
- Features hydraulic lift, tilt and angle plough pivots 30°