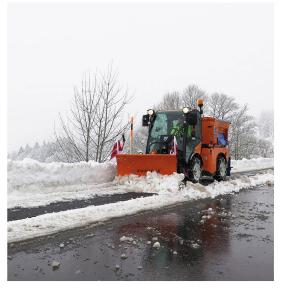

## Snow Plough MSP

- Range of heavy duty snow ploughs to suit our full range of tractors
- High grade steel and excellent weld quality for durability and longer life
- Maximum stability and resistance due to the closed profile ladder frame
- Protective rubber elements readjust the plough into clearing position upon contact with an obstacle
- Plough design keeps windscreen snow-free for maximum visibility
- Clearing width varies from 1430 2200 mm (56 86 in)
- Plough width varies from 1680 2570 mm (66 101 in)
- Plough height ranges from 640 795 mm (25 31 in)
- Fully controlled from within Multihog cabin operator stays warm and dry, and risk of accident or injury is reduced
- Features hydraulic lift, tilt and angle plough pivots 30°