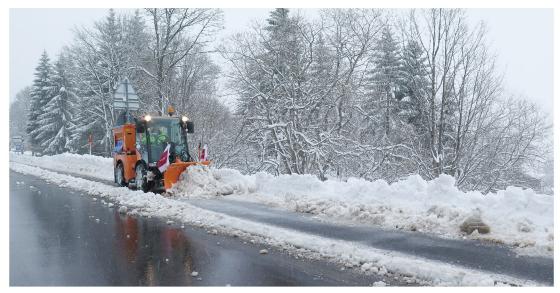

## Snow Plough MSP

- Range of heavy duty snow ploughs to suit our full range of tractors
- High grade steel and excellent weld quality for durability and longer life
- Maximum stability and resistance due to the closed profile ladder frame
- Protective rubber elements readjust the plough into clearing position upon contact with an obstacle
- Plough design keeps windscreen snow-free for maximum visibility
- Clearing width varies from 1430 2200 mm (56 86 in)
- Plough width varies from 1680 2570 mm (66 101 in)
- Plough height ranges from 640 795 mm (25 31 in)
- Fully controlled from within Multihog cabin operator stays warm and dry, and risk of accident or injury is reduced
- Features hydraulic lift, tilt and angle plough pivots 30°