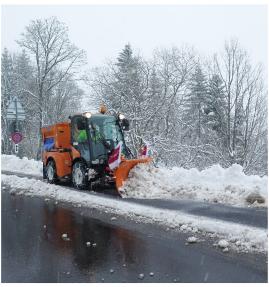

## Snow Plough MSP

- Range of heavy duty snow ploughs to suit our full range of tractors
- High grade steel and excellent weld quality for durability and longer life
- Maximum stability and resistance due to the closed profile ladder frame
- Protective rubber elements readjust the plough into clearing position upon contact with an obstacle
- Plough design keeps windscreen snow-free for maximum visibility
- Clearing width varies from 1430 2200 mm (56 86 in)
- Plough width varies from 1680 2570 mm (66 101 in)
- Plough height ranges from 640 795 mm (25 31 in)
- Fully controlled from within Multihog cabin operator stays warm and dry, and risk of accident or injury is reduced
- Features hydraulic lift, tilt and angle plough pivots 30°