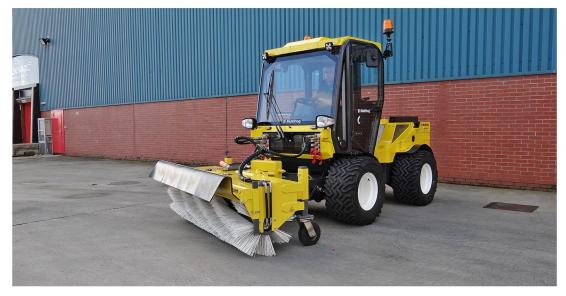

## Snow Brush MRSB 2300

- Front-mounted snow brush, suitable for MH/MX ranges
- Heavy duty PPN spiral segment brush with roller levelling and rubber spray protector
- Ideal for municipalities, airports, maintenance contractors and facilities management companies
- 2300 mm (90 in) working width and features hydraulic lift, tilt and angle
- 30° swivel to each side, controlled via joystick from within cabin
- Diameter of main snow brush is 660 mm (26 in)
- All functions of the sweeper are hydraulically controlled from within the Multihog cabin ensuring the operator remains warm and dry