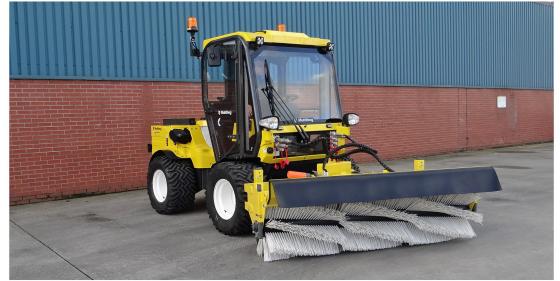

## Snow Brush MRSB 2300

- Front-mounted snow brush, suitable for MH/MX ranges
- Heavy duty PPN spiral segment brush with roller levelling and rubber spray protector
- Ideal for municipalities, airports, maintenance contractors and facilities management companies
- 2300 mm (90 in) working width and features hydraulic lift, tilt and angle
- 30° swivel to each side, controlled via joystick from within cabin
- Diameter of main snow brush is 660 mm (26 in)
- All functions of the sweeper are hydraulically controlled from within the Multihog cabin ensuring the operator remains warm and dry