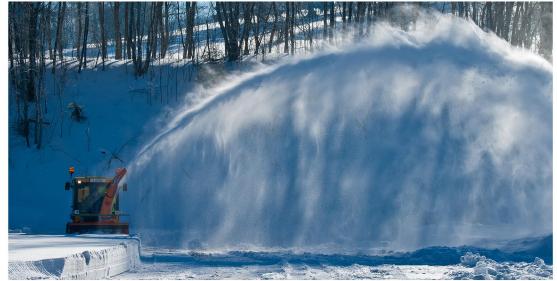

# Snow Blower MSB KFS 650/750

- High quality snow blowers for our full range of tractors
- Suitable for the hardest snow conditions
- Damage prevention via automatic overload protection & easily accessible shear pin coupling
- Open clearing system guarantees trouble-free removal of any type of snow, from slush to frozen
- Precise synchronisation permits large throwing distances & maximum performance
- Wear plate in the blower housing prevents wear from stones & chippings, saving costs
- Optional hydraulic tilt mechanism allows adjustment of blower to the road surface level
- Snow ejection chute swivels 210°
- Clearing width varies from 1300 2500 mm (51 98 in), depending on model
- Clearing height up to 1100 mm (43 in), depending on model
- Throwing range from 25 30 metres (82 99 ft)