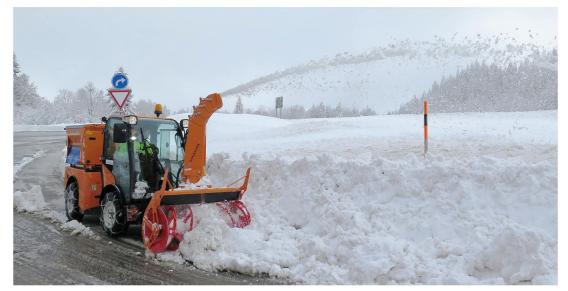

# Snow Blower MSB KFS 650/750

- High quality snow blowers for our full range of tractors
- Suitable for the hardest snow conditions
- Damage prevention via automatic overload protection & easily accessible shear pin coupling
- Open clearing system guarantees trouble-free removal of any type of snow, from slush to frozen
- Precise synchronisation permits large throwing distances & maximum performance
- Wear plate in the blower housing prevents wear from stones & chippings, saving costs
- Optional hydraulic tilt mechanism allows adjustment of blower to the road surface level
- Snow ejection chute swivels 210°
- Clearing width varies from 1300 2500 mm (51 98 in), depending on model
- Clearing height up to 1100 mm (43 in), depending on model
- Throwing range from 25 30 metres (82 99 ft)