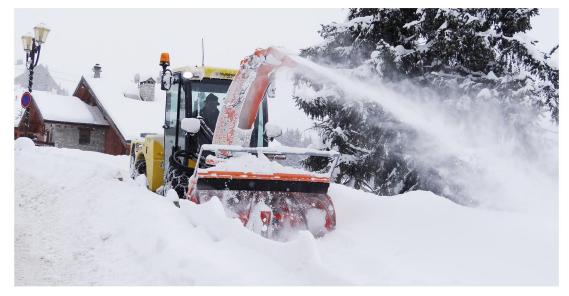

# Snow Blower MSB W1500/2000

- Wide range of snow blowers available for the MX & MH range of tractors
- 2 stage rotary blower
- Snow blower is fully controlled via joystick within the Multihog cabin
- Chute can be adjusted 240° left and right using joystick, to allow blowing on left and right
- Robust and durable build
- Working widths vary from 1500 mm (5 ft) to 2000 mm (6.5 ft)