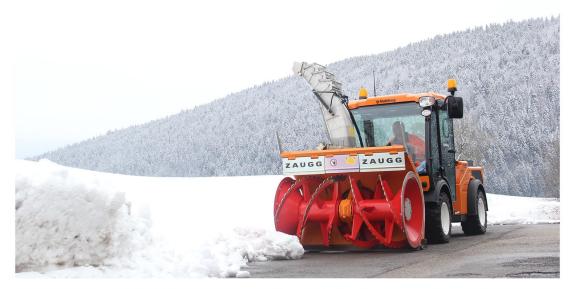

### Snow Blower MSB Z72/Z90

- High quality snow blowers for our range of MH/MX tractors
- Ideal for high requirements and the most difficult snow conditions
- Features patented "Safety Clutch" system, which stops the blower head as soon as it comes into contact with a hard object, preventing damage to the unit
- Chute has hydraulic rotation and inclination
- Ejection chute options with 2 or 4 flaps or telescopic
- Clearing width varies from 140 270 cm (4.6 8.8 ft), depending on model
- Chute extensions are available for larger models in order to load snow onto trucks & trailers
- Ejection chute diameter of 300 mm (12 in)
- Clearing height of 90 120 cm (3 4 ft)
- Cutter diameter of 70 90 cm (28 35 in)