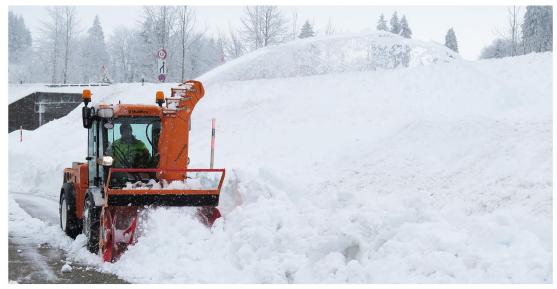

### Snow Blower MSB Z72/Z90

- High quality snow blowers for our range of MH/MX tractors
- Ideal for high requirements and the most difficult snow conditions
- Features patented "Safety Clutch" system, which stops the blower head as soon as it comes into contact with a hard object, preventing damage to the unit
- Chute has hydraulic rotation and inclination
- Ejection chute options with 2 or 4 flaps or telescopic
- Clearing width varies from 140 270 cm (4.6 8.8 ft), depending on model
- Chute extensions are available for larger models in order to load snow onto trucks & trailers
- Ejection chute diameter of 300 mm (12 in)
- Clearing height of 90 120 cm (3 4 ft)
- Cutter diameter of 70 90 cm (28 35 in)