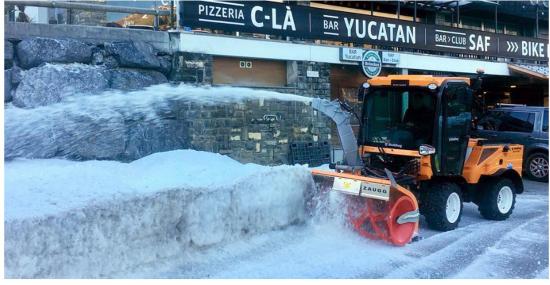

# Snow Blower MSB KFS 650/750

- High quality snow blowers for our full range of tractors
- Suitable for the hardest snow conditions
- Damage prevention via automatic overload protection & easily accessible shear pin coupling
- Open clearing system guarantees trouble-free removal of any type of snow, from slush to frozen
- Precise synchronisation permits large throwing distances & maximum performance
- Wear plate in the blower housing prevents wear from stones & chippings, saving costs
- Optional hydraulic tilt mechanism allows adjustment of blower to the road surface level
- Snow ejection chute swivels 210°
- Clearing width varies from 1300 2500 mm (51 98 in), depending on model
- Clearing height up to 1100 mm (43 in), depending on model
- Throwing range from 25 30 metres (82 99 ft)