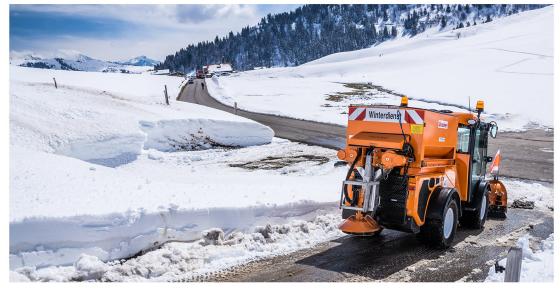

## Salt Spreader MHGSS/MXGSS

- Rear-mounted salt spreader for use on our MH & MX tractor ranges
- Both dry material and wet salt spreader models are available
- Flat hopper design for optimum visibility and travel safety
- Manoeuvrability is not affected thanks to the very short overhang of the spreading chute
- High proportion of stainless steel parts ensures longevity and low servicing costs
- Various speed-sensing controllers available, featuring auto stop technology to prevent spreading when the Multihog is stopped (e.g. in traffic)
- Adjustable spread rate for material from 12.2 100%
- Adjustable spread width from 1 8 metres (3 26 ft)
- Hopper capacity varies from 1 1.3 m³ (35 46 ft³), depending on model