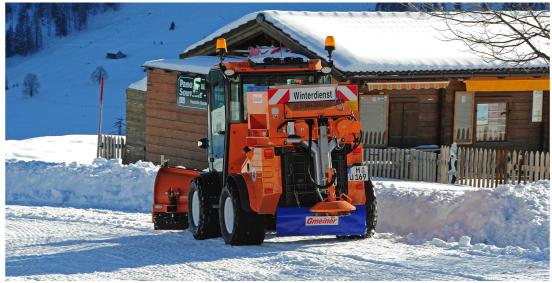

## Salt Spreader MHGSS/MXGSS

- Rear-mounted salt spreader for use on our MH & MX tractor ranges
- Both dry material and wet salt spreader models are available
- Flat hopper design for optimum visibility and travel safety
- Manoeuvrability is not affected thanks to the very short overhang of the spreading chute
- High proportion of stainless steel parts ensures longevity and low servicing costs
- Various speed-sensing controllers available, featuring auto stop technology to prevent spreading when the Multihog is stopped (e.g. in traffic)
- Adjustable spread rate for material from 12.2 100%
- Adjustable spread width from 1 8 metres (3 26 ft)
- Hopper capacity varies from 1 1.3 m³ (35 46 ft³), depending on model