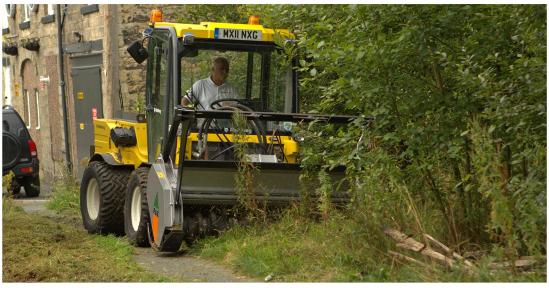

## **One Machine - One Driver - Endless Applications**

Heavy Duty Mulcher MHDM 2000

- Heavy duty front-mounted mulcher ideal for dense grass, bushes, brushwood and scrub
- The mulcher can also handle land reclamation, vegetation control & removal of dead trees & plants
- Mulching width is 2000 mm (6.5') with various other widths available
- Side-shift feature for mulching in hard to reach areas, and also for mowing around obstacles such as signposts, trees and bushes
- Mulcher is controlled via joystick from within the cabin, ensuring the operator stays warm and dry
- Heavy duty pushing frame
- Dual tyres can be fitted, offering extra support when mowing on extreme slopes
- Hydraulic hood and adjustable skids come as standard