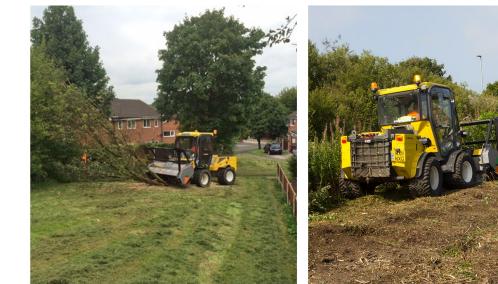

## **One Machine - One Driver - Endless Applications**

Heavy Duty Mulcher MHDM 2000

- Heavy duty front-mounted mulcher ideal for dense grass, bushes, brushwood and scrub
- The mulcher can also handle land reclamation, vegetation control & removal of dead trees & plants
- Mulching width is 2000 mm (6.5') with various other widths available
- Side-shift feature for mulching in hard to reach areas, and also for mowing around obstacles such as signposts, trees and bushes
- Mulcher is controlled via joystick from within the cabin, ensuring the operator stays warm and dry
- Heavy duty pushing frame
- Dual tyres can be fitted, offering extra support when mowing on extreme slopes
- Hydraulic hood and adjustable skids come as standard