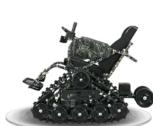

ir since 2009. With dozens of color combinations and accessories, five different sizes, and a variety of modifications available, each Trackchair can be customized to fit your needs.

## **SPECIFICATIONS**

Height: 106.5 cm

Length: 106.5 cm / 32 cm / 127 cm

Weight: 159 kg Seat height: 58.5 cm

Seat tilt angle: 20 degrees both sides

Tracks: 15.3 cm x 228.50 cm (Type II)

Batteries: 2 x 12 volt AGM

Steering: Joystick for wheelchair

Motors: 24 volt DC with gearbox 24: 1 ratio

Speed: 5 to 6 km per hour

Turning circle: 0 degrees

Ground freedom: 9 cm Battery charger: 12 amp.

Range: 16 km (depending on load)

Footrest: Adjustable height Belt: Hip belt standard

Warranty: 1 Year parts & labor - 3 Years on Welding & Track

## **DUAL ARMREST SWIVEL**

## FORWARD AND REAR TILT ON FLY









To facilitate the transfer and access to users from their other chair.

The electric tilt mechanism allows the user to easily stay level in their Trackchair while traversing hills and uneven terrain.