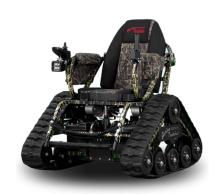

## **MODEL ST**

ONTRACK Model ST, patented for design and functionality, has been the ultimate all-terrain wheelchair since 2009. With dozens of color combinations and accessories, five different sizes, and a variety of modifications available, each Trackchair can be customized to fit your needs.

## **SPECIFICATIONS**

Height: 106.5 cm

Length: 106.5 cm / 32 cm / 127 cm

Weight: 159 kg Seat height: 58.5 cm

Seat tilt angle: 20 degrees both sides

Tracks: 15.3 cm x 228.50 cm (Type II)

Batteries: 2 x 12 volt AGM

Steering: Joystick for wheelchair

Motors: 24 volt DC with gearbox 24: 1 ratio

Speed: 5 to 6 km per hour

Turning circle: 0 degrees

Ground freedom: 9 cm Battery charger: 12 amp.

Range: 16 km (depending on load)

Footrest: Adjustable height Belt: Hip belt standard

Warranty: 1 Year parts & labor - 3 Years on Welding & Track