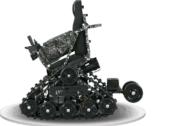

## FORWARD AND REAR TILT ON FLY

To facilitate the transfer and access to users from their other chair.

The electric tilt mechanism allows the user to easily stay level in their Trackchair while traversing hills and uneven terrain.