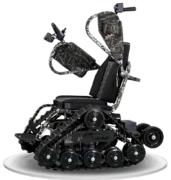

## **MODEL ST**

ONTRACK Model ST, patented for design and functionality, has been the ultimate all-terrain wheelchair since 2009. With dozens of color combinations and accessories, five different sizes, and a variety of modifications available, each Trackchair can be customized to fit your needs.

## **SPECIFICATIONS**

Height: 106.5 cm

Length: 106.5 cm / 32 cm / 127 cm

Weight: 159 kg Seat height: 58.5 cm

Seat tilt angle: 20 degrees both sides

Tracks: 15.3 cm x 228.50 cm (Type II)

Batteries: 2 x 12 volt AGM

Steering: Joystick for wheelchair

Motors: 24 volt DC with gearbox 24: 1 ratio

Speed: 5 to 6 km per hour

Turning circle: 0 degrees

Ground freedom: 9 cm Battery charger: 12 amp.

Range: 16 km (depending on load)

Footrest: Adjustable height Belt: Hip belt standard

Warranty: 1 Year parts & labor - 3 Years on Welding & Track