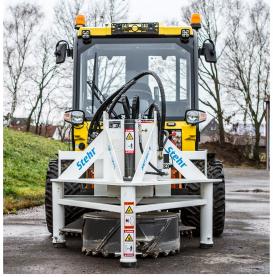

## Manhole Cutter MMC 950

- Manhole cutter designed for use on our MH tractor
- Can be used in construction of new roads and also restoration of pre-cast units
- Drastically reduces work times; one manhole can be exposed in 1-3 minutes using this attachment
- Increased quality of work through optimum compaction
- Designed to be hard wearing and long lasting, costs for replacing the cutter tools are low
- Cutting depth of 300 mm (12")
- No water cooling is necessary
- No problems arise from contact with gravel or rocks
- Can be transported between work sites on the front of the Multihog, saving time and money
- Other applications are possible with this attachment thanks to a range of cutter heads