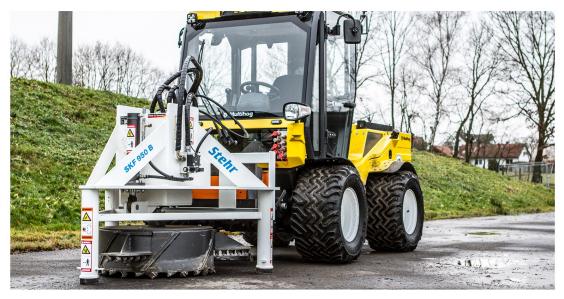

## Manhole Cutter MMC 950

- Manhole cutter designed for use on our MH tractor
- Can be used in construction of new roads and also restoration of pre-cast units
- Drastically reduces work times; one manhole can be exposed in 1-3 minutes using this attachment
- Increased quality of work through optimum compaction
- Designed to be hard wearing and long lasting, costs for replacing the cutter tools are low
- Cutting depth of 300 mm (12")
- No water cooling is necessary
- No problems arise from contact with gravel or rocks
- Can be transported between work sites on the front of the Multihog, saving time and money
- Other applications are possible with this attachment thanks to a range of cutter heads