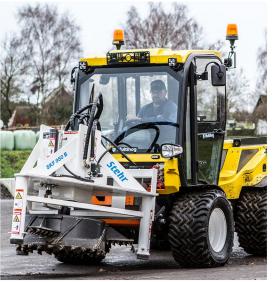

## Manhole Cutter MMC 950

- Manhole cutter designed for use on our MH tractor
- Can be used in construction of new roads and also restoration of pre-cast units
- Drastically reduces work times; one manhole can be exposed in 1-3 minutes using this attachment
- Increased quality of work through optimum compaction
- Designed to be hard wearing and long lasting, costs for replacing the cutter tools are low
- Cutting depth of 300 mm (12")
- No water cooling is necessary
- No problems arise from contact with gravel or rocks
- Can be transported between work sites on the front of the Multihog, saving time and money
- Other applications are possible with this attachment thanks to a range of cutter heads