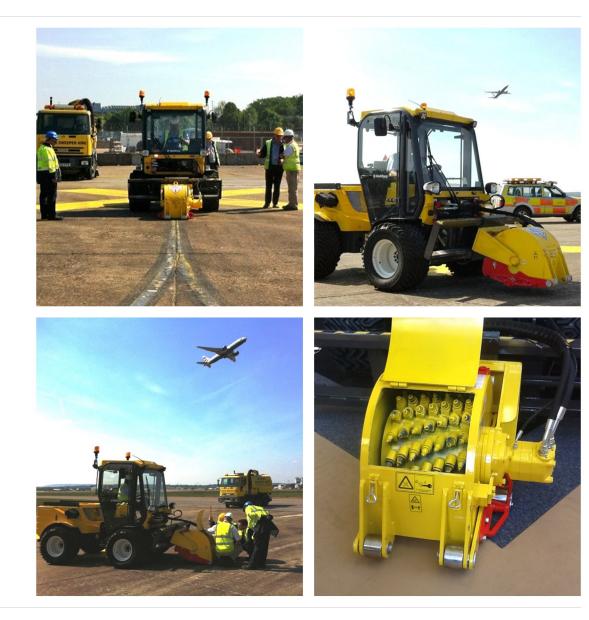

## Line Remover MBLR 400

- Line remover ideal for airports, municipalities and highway contractors
- Removes damaged surfaces, paint lines, rubber and can also re-texture for skid resistance
- Easy manual adjustment of surface level
- Incremental adjustments of 0.25mm (0.01 in) available for very precise operation
- 6 drum wheels with centre line sensing on 4 for increased surface control
- Up cutting drum rotation
- Can be used year round and in most weather conditions
- Operation is via joystick within the Multihog cabin
- Working width between 400 mm (15.7 in) and 800 mm (31 in)