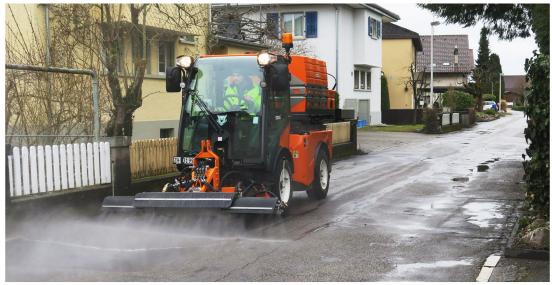

## High Pressure Washer KPL 220/460

- Front-mounted high pressure washer with models available to suit CX, MX & MH ranges
- Ideal for sanitation & cleaning in municipalities, highway maintenance agencies and facilities management companies
- 1850 mm (6 ft) wide front-mounted spray bar with 9 spray nozzles
- 220/460 bar (3190/6672 psi) pressure options available
- Additional spray bars may be added to the main spray bar, meaning the operator can use just 3
  nozzles to target a specific area at higher pressure if required
- Spraying capacity of 50 litres per minute
- Rear-mounted water tank capacity ranges from 1200 1600 litres (317 422 US gal)
- Spray bar can be swivelled hydraulically to work at an angle if required
- 20 metre (21 yd) high pressure hand lance operates at 500 bar and may be used to clean inaccessible areas manually
- The high pressure washer is fully operated via joystick from within the Multihog cabin, ensuring the operator remains warm and dry, whilst also reducing risk of accident/injury