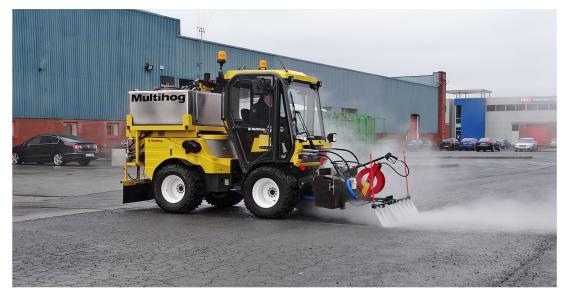

## High Pressure Washer KPL 220/460

- Front-mounted high pressure washer with models available to suit CX, MX & MH ranges
- Ideal for sanitation & cleaning in municipalities, highway maintenance agencies and facilities management companies
- 1850 mm (6 ft) wide front-mounted spray bar with 9 spray nozzles
- 220/460 bar (3190/6672 psi) pressure options available
- Additional spray bars may be added to the main spray bar, meaning the operator can use just 3
  nozzles to target a specific area at higher pressure if required
- Spraying capacity of 50 litres per minute
- Rear-mounted water tank capacity ranges from 1200 1600 litres (317 422 US gal)
- Spray bar can be swivelled hydraulically to work at an angle if required
- 20 metre (21 yd) high pressure hand lance operates at 500 bar and may be used to clean inaccessible areas manually
- The high pressure washer is fully operated via joystick from within the Multihog cabin, ensuring the operator remains warm and dry, whilst also reducing risk of accident/injury