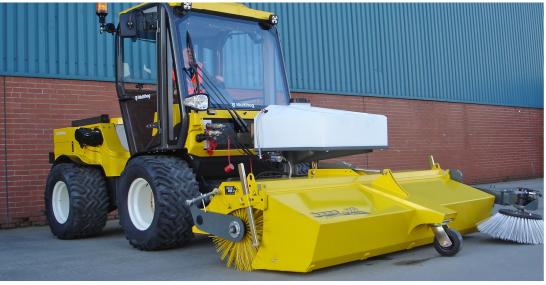

## Front Sweeper MKS 600

- Front-mounted sweeper & collection container, suitable for MH/MX ranges
- Ideal for municipalities, maintenance contractors and facilities management companies
- 2300 mm (90 in) working width
- Diameter of sweeping brush is 600 mm (23.5 in), and it can also be used as a snow brush if required
- Comes complete with 200 litre (53 US gal) water spray system for dust suppression
- Dirt collection capacity is 355 litres (12.5 ft<sup>3</sup>)
- Rotary side brush can be added for extra sweeping capability and accessing
- All functions of the sweeper are hydraulically controlled from within the Multihog cabin ensuring the operator remains warm and dry