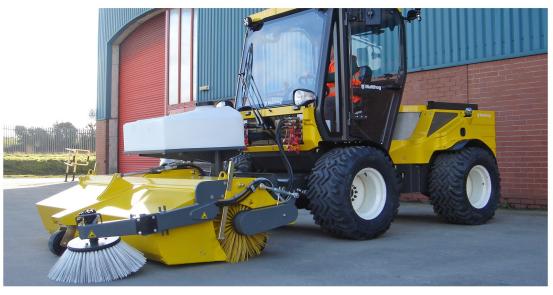

## Front Sweeper MKS 600

- Front-mounted sweeper & collection container, suitable for MH/MX ranges
- Ideal for municipalities, maintenance contractors and facilities management companies
- 2300 mm (90 in) working width
- Diameter of sweeping brush is 600 mm (23.5 in), and it can also be used as a snow brush if required
- Comes complete with 200 litre (53 US gal) water spray system for dust suppression
- Dirt collection capacity is 355 litres (12.5 ft<sup>3</sup>)
- Rotary side brush can be added for extra sweeping capability and accessing
- All functions of the sweeper are hydraulically controlled from within the Multihog cabin ensuring the operator remains warm and dry