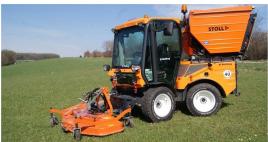

## Front Mower with Collection MSM 3000/3100

- Front rotary mower with grass collection via suction, can be used on all Multihog models
- Ideal for garden, municipal and landscaping operation
- 3 blades on mower are easily removable for maintenance and cleaning
- Working width of the mower is 1.2 1.8 metres (3.9 6 ft), depending on model
- Cutting height is easily adjustable from 30 120 mm (1.1 4.7")
- Hopper is mounted on rear, connected to the mower via suction hose
- Hopper capacity varies between 1.5 2.2m³ (53 77 ft³), depending on model
- Hopper is very stable, with no overhanging parts on rear reducing accident risk
- Emptying height is 2.35 2.5 metres (7.7 8 ft), depending on model
- Low noise operation of suction hopper, under 80 dB