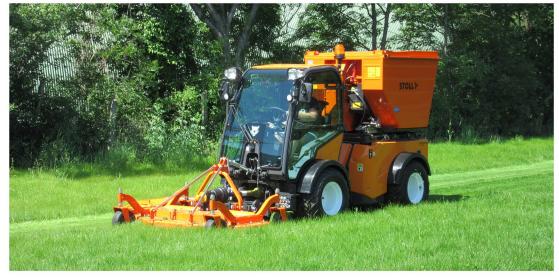

## Front Mower with Collection MSM 3000/3100

- Front rotary mower with grass collection via suction, can be used on all Multihog models
- Ideal for garden, municipal and landscaping operation
- 3 blades on mower are easily removable for maintenance and cleaning
- Working width of the mower is 1.2 1.8 metres (3.9 6 ft), depending on model
- Cutting height is easily adjustable from 30 120 mm (1.1 4.7")
- Hopper is mounted on rear, connected to the mower via suction hose
- Hopper capacity varies between 1.5 2.2m³ (53 77 ft³), depending on model
- Hopper is very stable, with no overhanging parts on rear reducing accident risk
- Emptying height is 2.35 2.5 metres (7.7 8 ft), depending on model
- Low noise operation of suction hopper, under 80 dB