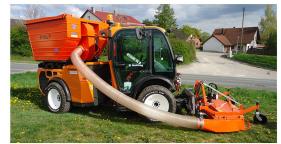

## Front Mower with Collection MSM 3000/3100

- Front rotary mower with grass collection via suction, can be used on all Multihog models
- Ideal for garden, municipal and landscaping operation
- 3 blades on mower are easily removable for maintenance and cleaning
- Working width of the mower is 1.2 1.8 metres (3.9 6 ft), depending on model
- Cutting height is easily adjustable from 30 120 mm (1.1 4.7")
- Hopper is mounted on rear, connected to the mower via suction hose
- Hopper capacity varies between 1.5 2.2m³ (53 77 ft³), depending on model
- Hopper is very stable, with no overhanging parts on rear reducing accident risk
- Emptying height is 2.35 2.5 metres (7.7 8 ft), depending on model
- Low noise operation of suction hopper, under 80 dB