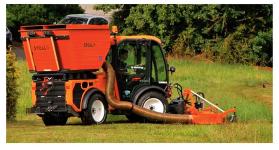

## Front Mower with Collection MSM 3000/3100

- Front rotary mower with grass collection via suction, can be used on all Multihog models
- Ideal for garden, municipal and landscaping operation
- 3 blades on mower are easily removable for maintenance and cleaning
- Working width of the mower is 1.2 1.8 metres (3.9 6 ft), depending on model
- Cutting height is easily adjustable from 30 120 mm (1.1 4.7")
- Hopper is mounted on rear, connected to the mower via suction hose
- Hopper capacity varies between 1.5 2.2m³ (53 77 ft³), depending on model
- Hopper is very stable, with no overhanging parts on rear reducing accident risk
- Emptying height is 2.35 2.5 metres (7.7 8 ft), depending on model
- Low noise operation of suction hopper, under 80 dB