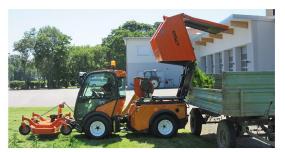

## Front Mower with Collection MSM 3000/3100

- Front rotary mower with grass collection via suction, can be used on all Multihog models
- Ideal for garden, municipal and landscaping operation
- 3 blades on mower are easily removable for maintenance and cleaning
- Working width of the mower is 1.2 1.8 metres (3.9 6 ft), depending on model
- Cutting height is easily adjustable from 30 120 mm (1.1 4.7")
- Hopper is mounted on rear, connected to the mower via suction hose
- Hopper capacity varies between 1.5 2.2m³ (53 77 ft³), depending on model
- Hopper is very stable, with no overhanging parts on rear reducing accident risk
- Emptying height is 2.35 2.5 metres (7.7 8 ft), depending on model
- Low noise operation of suction hopper, under 80 dB