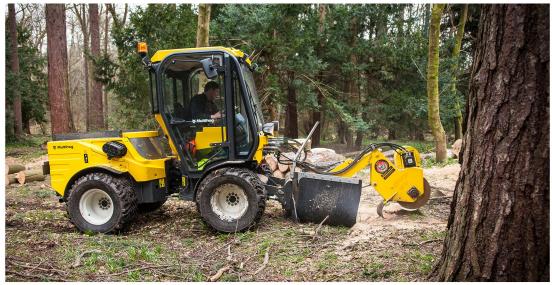

## Stump Grinder MSG 1000

- Front-mounted stump grinder suitable for the MH/MX ranges
- Ideal for commercial, municipal or forestry use the Multihog's articulation makes it ideal for accessing hard to reach woodland areas
- Cutting wheel diameter of 530 mm (21 in)
- Retracted cutting arc of 940 mm (37 in)
- Extended cutting arc of 1250 mm (49 in)
- 1000 mm (39 in) above ground reach
- 600 mm (23 in) below ground reach
- Completely controlled from within the safe confines of the Multihog cabin, reducing accident risk
- Grinder features 16 long-lasting, heavy duty cutting teeth