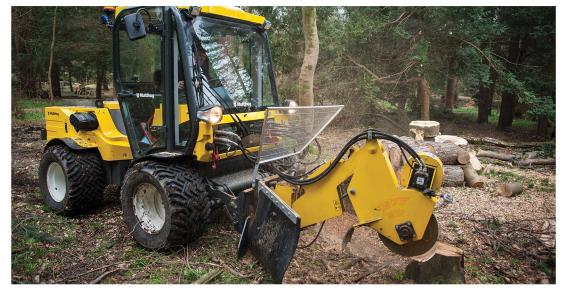

## Stump Grinder MSG 1000

- Front-mounted stump grinder suitable for the MH/MX ranges
- Ideal for commercial, municipal or forestry use the Multihog's articulation makes it ideal for accessing hard to reach woodland areas
- Cutting wheel diameter of 530 mm (21 in)
- Retracted cutting arc of 940 mm (37 in)
- Extended cutting arc of 1250 mm (49 in)
- 1000 mm (39 in) above ground reach
- 600 mm (23 in) below ground reach
- Completely controlled from within the safe confines of the Multihog cabin, reducing accident risk
- Grinder features 16 long-lasting, heavy duty cutting teeth