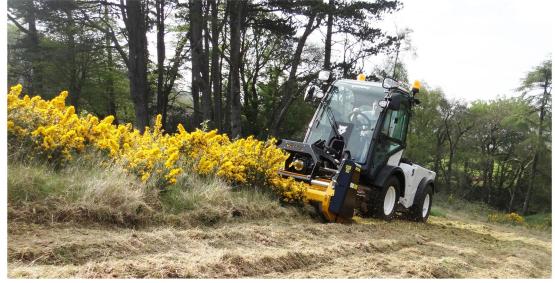

## Flail Mower

- The Muething flail mower is a heavy duty mulcher designed for use on our CX tractors
- Available in various working widths, ranging from 1.2 2.2 metres (4 7 ft)
- Overall width of the mower ranges from 1.4 2.4 metres (4.6 7.9 ft)
- The mower is easy to mount on the CX tractor using the 3 point linkage
- Features a mechanical side shift of 40 56 cm (15.5 23.5 in), depending on model
- V belt protection with control opening
- Reinforced "M" hammer flail heads, manufactured from special steel
- Patented "shark fin" close cutting system
- Good ground clearance and support roller for height adjustment of the mower
- Mower is operated via joystick within the Multihog cabin, so the operator stays warm and dry