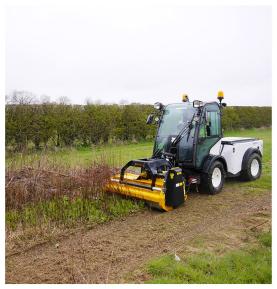

## Flail Mower

- The Muething flail mower is a heavy duty mulcher designed for use on our CX tractors
- Available in various working widths, ranging from 1.2 2.2 metres (4 7 ft)
- Overall width of the mower ranges from 1.4 2.4 metres (4.6 7.9 ft)
- The mower is easy to mount on the CX tractor using the 3 point linkage
- Features a mechanical side shift of 40 56 cm (15.5 23.5 in), depending on model
- V belt protection with control opening
- Reinforced "M" hammer flail heads, manufactured from special steel
- Patented "shark fin" close cutting system
- Good ground clearance and support roller for height adjustment of the mower
- Mower is operated via joystick within the Multihog cabin, so the operator stays warm and dry