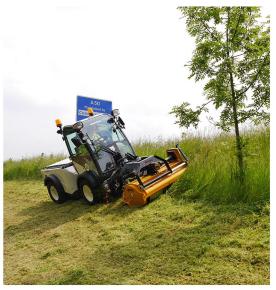

## Flail Mower

- The Muething flail mower is a heavy duty mulcher designed for use on our CX tractors
- Available in various working widths, ranging from 1.2 2.2 metres (4 7 ft)
- Overall width of the mower ranges from 1.4 2.4 metres (4.6 7.9 ft)
- The mower is easy to mount on the CX tractor using the 3 point linkage
- Features a mechanical side shift of 40 56 cm (15.5 23.5 in), depending on model
- V belt protection with control opening
- Reinforced "M" hammer flail heads, manufactured from special steel
- Patented "shark fin" close cutting system
- Good ground clearance and support roller for height adjustment of the mower
- Mower is operated via joystick within the Multihog cabin, so the operator stays warm and dry