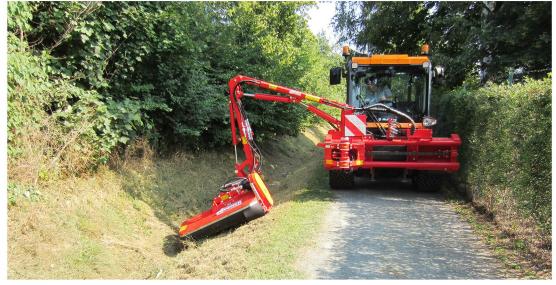

## Flail Arm/Boom Arm Mower MBM 400

- The MBM 400 mower arm is a heavy duty mower attachment for the Multihog MH/MX ranges
- The flail mower head is ideal for mowing verges and embankments along the highway
- The arm is equipped with a flail mower head as standard, however other additional accessories are available including sign washer, hedgecutter, weed brush and ditch cleaner
- Features a side-shift of 1.4 metres (4.6 ft)
- Easy operation whilst mowing via joystick located within the operator cabin
- Arm can work on the left and right of the Multihog
- The arm is front-mounted and hydraulically driven
- Flail sizing allows mowing & mulching of heavy reeds & grasses
- Working width from centre of Multihog is up to 5.3 metres (17 ft)
- Clear view during transport width when folded in front of the Multihog is 2 metres (6.5 ft)