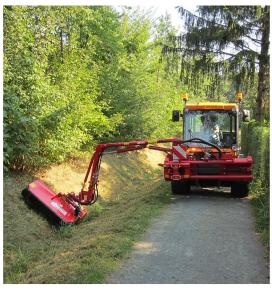

## Flail Arm/Boom Arm Mower MBM 400

- The MBM 400 mower arm is a heavy duty mower attachment for the Multihog MH/MX ranges
- The flail mower head is ideal for mowing verges and embankments along the highway
- The arm is equipped with a flail mower head as standard, however other additional accessories are available including sign washer, hedgecutter, weed brush and ditch cleaner
- Features a side-shift of 1.4 metres (4.6 ft)
- Easy operation whilst mowing via joystick located within the operator cabin
- Arm can work on the left and right of the Multihog
- The arm is front-mounted and hydraulically driven
- Flail sizing allows mowing & mulching of heavy reeds & grasses
- Working width from centre of Multihog is up to 5.3 metres (17 ft)
- Clear view during transport width when folded in front of the Multihog is 2 metres (6.5 ft)