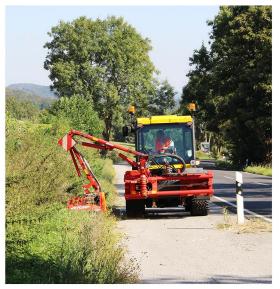

## Flail Arm/Boom Arm Mower MBM 400

- The MBM 400 mower arm is a heavy duty mower attachment for the Multihog MH/MX ranges
- The flail mower head is ideal for mowing verges and embankments along the highway
- The arm is equipped with a flail mower head as standard, however other additional accessories are available including sign washer, hedgecutter, weed brush and ditch cleaner
- Features a side-shift of 1.4 metres (4.6 ft)
- Easy operation whilst mowing via joystick located within the operator cabin
- Arm can work on the left and right of the Multihog
- The arm is front-mounted and hydraulically driven
- Flail sizing allows mowing & mulching of heavy reeds & grasses
- Working width from centre of Multihog is up to 5.3 metres (17 ft)
- Clear view during transport width when folded in front of the Multihog is 2 metres (6.5 ft)