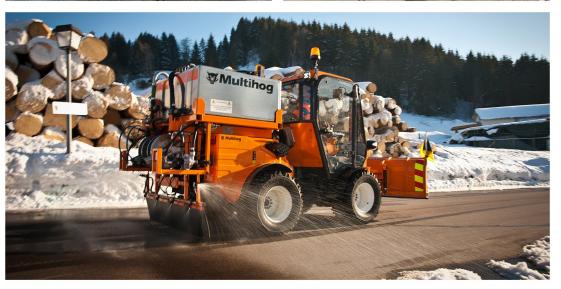

## **One Machine - One Driver - Endless Applications**

De-Icing Sprayer Model Number MCS

- De-icing sprayer designed for distributing de-icing liquids, can be used on all Multihog tractors
- Manufactured from high quality 316 stainless steel
- No overhanging booms are necessary and the length of the Multihog tractor is not extended
- Spraying is achieved through 3 spray sections and powerful side nozzles to give a total spray width of 2.4 10 metres (7.8 33 ft), depending on model
- Spraying is CAN bus controlled for efficient use of de-icing fluid (spraying stops when vehicle stops)
- Safe low-level filling point and tank cut-out function to prevent over-filling
- Reversing camera can be fitted to rear of the Multihog to further reduce the risk of accident
- The sprayer is completely controlled from within the cabin, ensuring the operator stays warm and dry in adverse weather conditions
- Both low and high pressure washer hand lances can be fitted to the de-icer system
- Sprayer capacity ranges from 700 1500 litres (185 396 US gal), depending on Multihog model