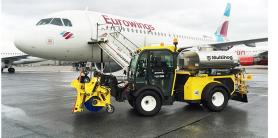

## **One Machine - One Driver - Endless Applications**

De-Icing Sprayer Model Number MCS

- De-icing sprayer designed for distributing de-icing liquids, can be used on all Multihog tractors
- Manufactured from high quality 316 stainless steel
- No overhanging booms are necessary and the length of the Multihog tractor is not extended
- Spraying is achieved through 3 spray sections and powerful side nozzles to give a total spray width of 2.4 10 metres (7.8 33 ft), depending on model
- Spraying is CAN bus controlled for efficient use of de-icing fluid (spraying stops when vehicle stops)
- Safe low-level filling point and tank cut-out function to prevent over-filling
- Reversing camera can be fitted to rear of the Multihog to further reduce the risk of accident
- The sprayer is completely controlled from within the cabin, ensuring the operator stays warm and dry in adverse weather conditions
- Both low and high pressure washer hand lances can be fitted to the de-icer system
- Sprayer capacity ranges from 700 1500 litres (185 396 US gal), depending on Multihog model