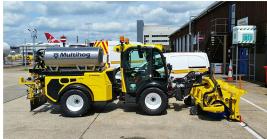

## **One Machine - One Driver - Endless Applications**

De-Icing Sprayer Model Number MCS

- De-icing sprayer designed for distributing de-icing liquids, can be used on all Multihog tractors
- Manufactured from high quality 316 stainless steel
- No overhanging booms are necessary and the length of the Multihog tractor is not extended
- Spraying is achieved through 3 spray sections and powerful side nozzles to give a total spray width of 2.4 10 metres (7.8 33 ft), depending on model
- Spraying is CAN bus controlled for efficient use of de-icing fluid (spraying stops when vehicle stops)
- Safe low-level filling point and tank cut-out function to prevent over-filling
- Reversing camera can be fitted to rear of the Multihog to further reduce the risk of accident
- The sprayer is completely controlled from within the cabin, ensuring the operator stays warm and dry in adverse weather conditions
- Both low and high pressure washer hand lances can be fitted to the de-icer system
- Sprayer capacity ranges from 700 1500 litres (185 396 US gal), depending on Multihog model