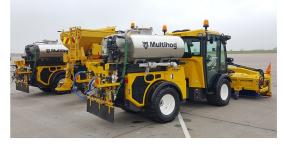

## **One Machine - One Driver - Endless Applications**

De-Icing Sprayer Model Number MCS

- De-icing sprayer designed for distributing de-icing liquids, can be used on all Multihog tractors
- Manufactured from high quality 316 stainless steel
- No overhanging booms are necessary and the length of the Multihog tractor is not extended
- Spraying is achieved through 3 spray sections and powerful side nozzles to give a total spray width of 2.4 10 metres (7.8 33 ft), depending on model
- Spraying is CAN bus controlled for efficient use of de-icing fluid (spraying stops when vehicle stops)
- Safe low-level filling point and tank cut-out function to prevent over-filling
- Reversing camera can be fitted to rear of the Multihog to further reduce the risk of accident
- The sprayer is completely controlled from within the cabin, ensuring the operator stays warm and dry in adverse weather conditions
- Both low and high pressure washer hand lances can be fitted to the de-icer system
- Sprayer capacity ranges from 700 1500 litres (185 396 US gal), depending on Multihog model