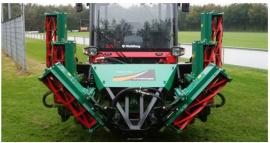

## **One Machine - One Driver - Endless Applications**

Cylinder Mower MCM 3/5/7

- 3, 5 or 7 spindle mower suitable for MH, MX & CX tractor ranges
- Ideal for municipalities and landscaping contractors, particularly for mowing sports grounds, large parklands and green spaces
- Mower cylinders are hydraulically lifted (e.g. for transport) via joystick from within Multihog cabin
- The mower is fully operated from the cabin, ensuring the operator stays warm and dry, and reducing the risk of accident or injury
- Cutting width varies from 2100 5000 mm (6.8 16.5 ft), depending on model chosen
- Cylinder diameter varies from 210 250 mm (8 10 in), depending on model chosen
- Cutting height adjustment ranges from 25 to 40 mm (1.0 1.6 in), depending on model chosen