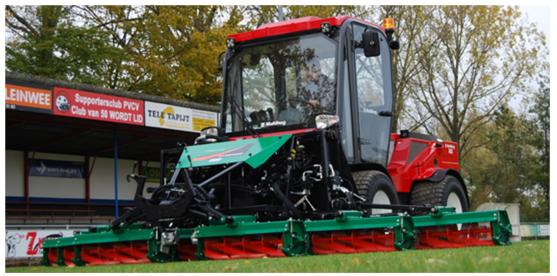

## **One Machine - One Driver - Endless Applications**

Cylinder Mower MCM 3/5/7

- 3, 5 or 7 spindle mower suitable for MH, MX & CX tractor ranges
- Ideal for municipalities and landscaping contractors, particularly for mowing sports grounds, large parklands and green spaces
- Mower cylinders are hydraulically lifted (e.g. for transport) via joystick from within Multihog cabin
- The mower is fully operated from the cabin, ensuring the operator stays warm and dry, and reducing the risk of accident or injury
- Cutting width varies from 2100 5000 mm (6.8 16.5 ft), depending on model chosen
- Cylinder diameter varies from 210 250 mm (8 10 in), depending on model chosen
- Cutting height adjustment ranges from 25 to 40 mm (1.0 1.6 in), depending on model chosen