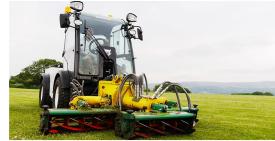

## **One Machine - One Driver - Endless Applications**

Cylinder Mower MCM 3/5/7

- 3, 5 or 7 spindle mower suitable for MH, MX & CX tractor ranges
- Ideal for municipalities and landscaping contractors, particularly for mowing sports grounds, large parklands and green spaces
- Mower cylinders are hydraulically lifted (e.g. for transport) via joystick from within Multihog cabin
- The mower is fully operated from the cabin, ensuring the operator stays warm and dry, and reducing the risk of accident or injury
- Cutting width varies from 2100 5000 mm (6.8 16.5 ft), depending on model chosen
- Cylinder diameter varies from 210 250 mm (8 10 in), depending on model chosen
- Cutting height adjustment ranges from 25 to 40 mm (1.0 1.6 in), depending on model chosen