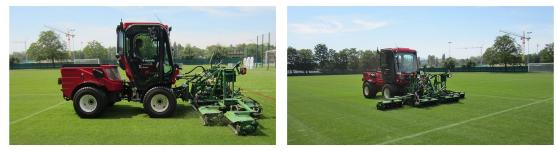

## **One Machine - One Driver - Endless Applications**

Cylinder Mower MCM 3/5/7

- 3, 5 or 7 spindle mower suitable for MH, MX & CX tractor ranges
- Ideal for municipalities and landscaping contractors, particularly for mowing sports grounds, large parklands and green spaces
- Mower cylinders are hydraulically lifted (e.g. for transport) via joystick from within Multihog cabin
- The mower is fully operated from the cabin, ensuring the operator stays warm and dry, and reducing the risk of accident or injury
- Cutting width varies from 2100 5000 mm (6.8 16.5 ft), depending on model chosen
- Cylinder diameter varies from 210 250 mm (8 10 in), depending on model chosen
- Cutting height adjustment ranges from 25 to 40 mm (1.0 1.6 in), depending on model chosen