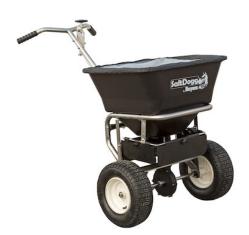

## SaltDogg® 1.67 Cubic Foot Walk Behind Broadcast Spreader with Stainless Steel Frame

Buyers Part Number: WB201G

Buyers Products SaltDogg Manual Push Spreader broadcasts bagged salt or ice melt up to 24 ft with ease.

- Poly hopper won't rust or dent and holds up to 100 lb of ice melt or bagged salt.
- Enclosed gear box with grease fitting shields commercial grade alloy gears from weather, rust, and cold.
- Spinner disc is powered by axle motion (ensure the set screw is tight for optimal functionality).
  Spreads up to 24 ft.
- Material flow controlled by a simple lever.
- Fully welded frame in either stainless steel or powder-coated carbon steel for years of low maintenance use.
- Large 13 in. pneumatic tires and solid axle for stability.
- Hopper screen and nylon rain cover are included.
- 3 adjustable poly deflectors control your spread pattern.