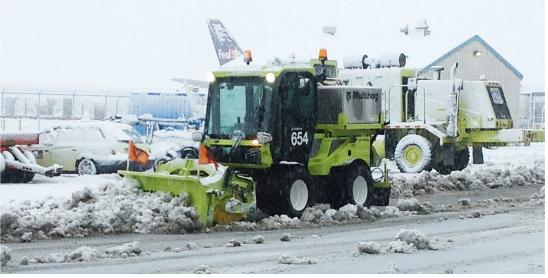

## Combi Snow Plough & Brush - Standard MCP SC

- Front-mounted heavy duty combination snow plough & brush attachment, specifically designed for airport and municipal use on our MH & MX ranges
- The combi unit allows the operator to seamlessly switch between ploughing and brushing snow at the push of a button, without leaving the cabin
- Equipped with the patent-protected "Multihog Auto Centering System", which allows the opearator to rotate the combi unit from left to right (+/-32°)
- During rotation, the combi unit is automatically kept in the centre of the Multihog, which greatly improves directional stability whilst pushing or brushing heavy snow
- It also ensures that the plough always clears the pathway in front of the Multihog wheels
- Indicator light illuminates when brush is in operation, making it exceptionally easy to operate even at night.
- The combi unit is completely controlled from within the cabin, ensuring the operator remains warm & dry
- Creates a 3-in-1 machine when combined with the de-icing sprayer, ideal for airport use
- Available in various sizes, with working widths ranging from 1600 2700 mm (5.2 8.8 ft)