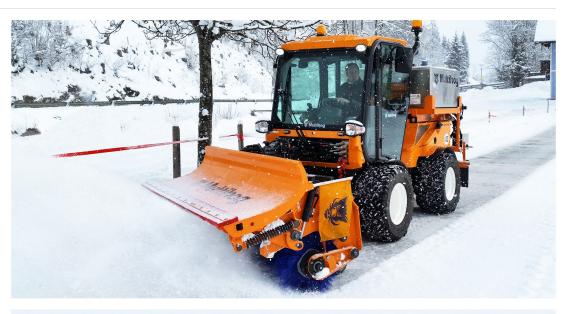

## Combi Snow Plough & Brush - Standard MCP SC

- Front-mounted heavy duty combination snow plough & brush attachment, specifically designed for airport and municipal use on our MH & MX ranges
- The combi unit allows the operator to seamlessly switch between ploughing and brushing snow at the push of a button, without leaving the cabin
- Equipped with the patent-protected "Multihog Auto Centering System", which allows the opearator to rotate the combi unit from left to right (+/-32°)
- During rotation, the combi unit is automatically kept in the centre of the Multihog, which greatly improves directional stability whilst pushing or brushing heavy snow
- It also ensures that the plough always clears the pathway in front of the Multihog wheels
- Indicator light illuminates when brush is in operation, making it exceptionally easy to operate even at night.
- The combi unit is completely controlled from within the cabin, ensuring the operator remains warm & dry
- Creates a 3-in-1 machine when combined with the de-icing sprayer, ideal for airport use
- Available in various sizes, with working widths ranging from 1600 2700 mm (5.2 8.8 ft)