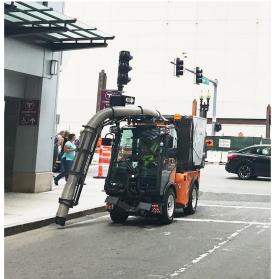

## CityVac Vacuum Sweeper MHCV09/MHCV11

- Ideal for street sweeping and urban sanitation, the CityVac sweeper is designed for the CX range
- 1.1m<sup>3</sup> (1.5 yd<sup>3</sup>) collection container capacity on the CX 55 L / CX 75
- Large fan for superior suction with fan airflow of 8500 m<sup>3</sup>/h (5000 cfm) per hour
- The Multihog's hydraulic pump allows the sweeper to operate at low engine speeds of 1200 RPM, reducing fuel consumption and noise pollution
- The low noise fan is not exposed to collected litter, limiting the risk of damage/wear on the blades
- The 205 mm (8") vacuum hose is heavy-duty, flexible and microbe-resistant
- A joystick inside the Multihog cabin gives the operator intuitive control of the vacuum hose
- High tip feature with a dumping height of 1775 mm (70") enables the operator to tip directly into a skip or trailer
- Easily accessible 10 micron exhaust air filter located at the rear ensures that only clean air is expelled from the CityVac
- Reach angle 150 degrees, forward reach angle 30 degrees
- Reach from center 2300 mm (7.5 ft), forward reach 1650 mm (5.4 ft)