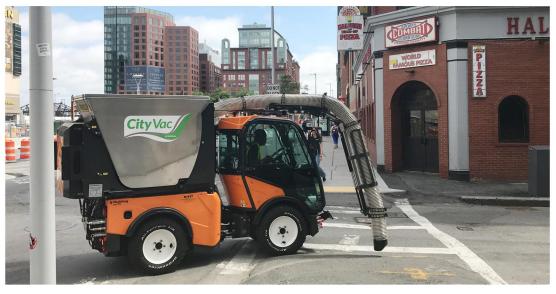

## CityVac Vacuum Sweeper MHCV09/MHCV11

- Ideal for street sweeping and urban sanitation, the CityVac sweeper is designed for the CX range
- 1.1m<sup>3</sup> (1.5 yd<sup>3</sup>) collection container capacity on the CX 55 L / CX 75
- Large fan for superior suction with fan airflow of 8500 m<sup>3</sup>/h (5000 cfm) per hour
- The Multihog's hydraulic pump allows the sweeper to operate at low engine speeds of 1200 RPM, reducing fuel consumption and noise pollution
- The low noise fan is not exposed to collected litter, limiting the risk of damage/wear on the blades
- The 205 mm (8") vacuum hose is heavy-duty, flexible and microbe-resistant
- A joystick inside the Multihog cabin gives the operator intuitive control of the vacuum hose
- High tip feature with a dumping height of 1775 mm (70") enables the operator to tip directly into a skip or trailer
- Easily accessible 10 micron exhaust air filter located at the rear ensures that only clean air is expelled from the CityVac
- Reach angle 150 degrees, forward reach angle 30 degrees
- Reach from center 2300 mm (7.5 ft), forward reach 1650 mm (5.4 ft)