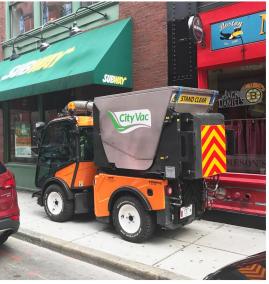

## CityVac Vacuum Sweeper MHCV09/MHCV11

- Ideal for street sweeping and urban sanitation, the CityVac sweeper is designed for the CX range
- 1.1m<sup>3</sup> (1.5 yd<sup>3</sup>) collection container capacity on the CX 55 L / CX 75
- Large fan for superior suction with fan airflow of 8500 m<sup>3</sup>/h (5000 cfm) per hour
- The Multihog's hydraulic pump allows the sweeper to operate at low engine speeds of 1200 RPM, reducing fuel consumption and noise pollution
- The low noise fan is not exposed to collected litter, limiting the risk of damage/wear on the blades
- The 205 mm (8") vacuum hose is heavy-duty, flexible and microbe-resistant
- A joystick inside the Multihog cabin gives the operator intuitive control of the vacuum hose
- High tip feature with a dumping height of 1775 mm (70") enables the operator to tip directly into a skip or trailer
- Easily accessible 10 micron exhaust air filter located at the rear ensures that only clean air is expelled from the CityVac
- Reach angle 150 degrees, forward reach angle 30 degrees
- Reach from center 2300 mm (7.5 ft), forward reach 1650 mm (5.4 ft)