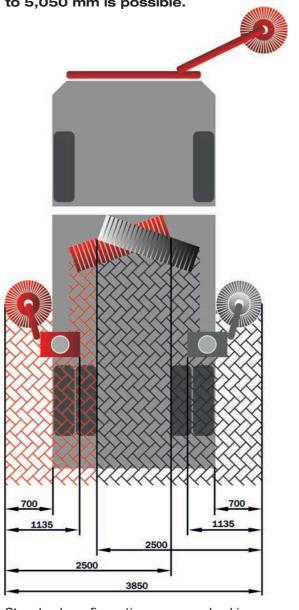

### SWEEPING WIDTHS

Depending on the additional equipment, a sweeping or washing width of 2,500 mm to 5,050 mm is possible.

Your sweeper as individual as you are - that is our strength. We find the perfect solution for your cleaning work. With a multitude of possibilities and variations, your machine becomes the ultimate cleaning professional. Please contact us or write to us: sales@brock-kehrtechnik.de