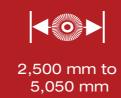

### SWEEPING WIDTHS

Depending on the additional equipment, a sweeping or washing width of 2,500 mm to 5,050 mm is possible.

Your sweeper as individual as you are - that is our strength. We find the perfect solution for your cleaning work. With a multitude of possibilities and variations, your machine becomes the ultimate cleaning professional. Please contact us or write to us: sales@brock-kehrtechnik.de