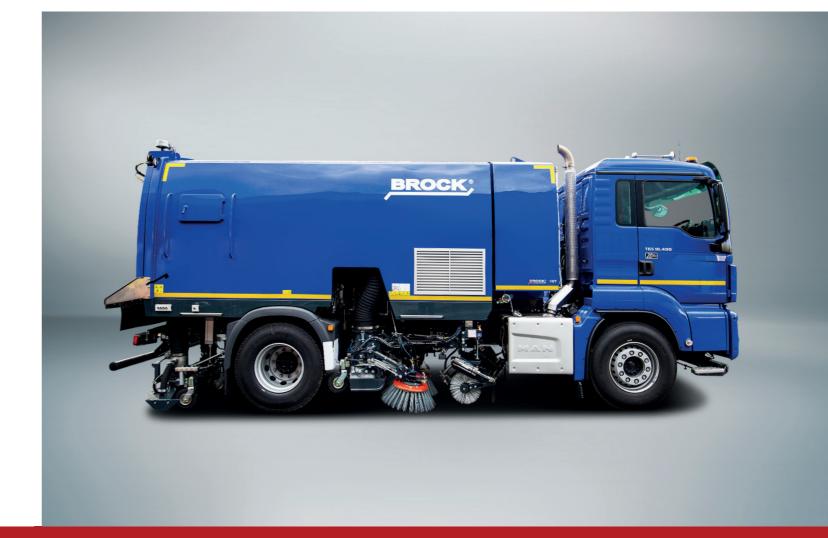

# THE EXPERT FOR THE CONSTRUCTION SITE

Federal highways, motorways and building sites are the territory of the VS7. Here the highly suction-strong professional from the 7 m³ class with appropriate equipment achieves the best sweeping, suction and washing results.

Large sweepers from BROCK Kehrtechnik GmbH are innovative sweeper units made in Germany paired with the customers' favourite chassis types. Efficient, modern drive concepts form the interface between the chassis and sweeper body. The sweeper unit can be driven, for example, by an additional superstructure engine according to country-specific exhaust emission standards or a hydrostatic drive that allows the machine to run at an optimum sweeping speed.