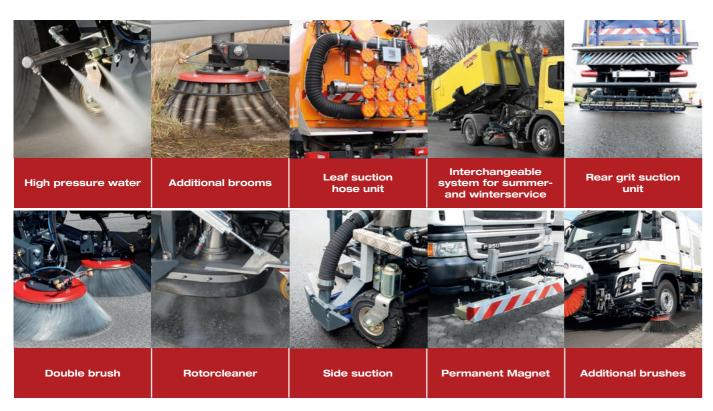

### MAKES YOUR MACHINE AN UNBEATABLE CLEANING PROFESSIONAL

Thanks to our modular system, your machine becomes an unbeatable cleaning professional. Here you will find a small selection of possibilities:

The sweeping units are just as freely selectable as the type of drive. Adapted to their future areas of application, the robustly designed sweeping unit types can be freely selected and assembled from the BROCK modular system. Whether double plate broom on one side or single plate broom on both sides? The modular principle offers a multitude of possibilities.

In addition, BROCK sweepers can be equipped with many well thought-out accessories. In this way, the possible applications of every sweeper are increased and specialized. Additional equipment such as the leaf suction device is particularly suitable for municipalities and can be used in many different ways. Special surface suction systems achieve the best cleaning results on construction sites or airports.