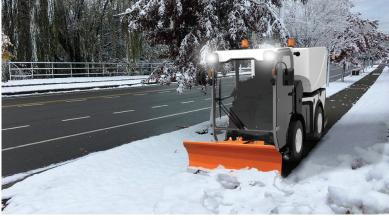

## **CV FEATURES**

- Compact, multi-purpose sweeper with capacity to work 365 days per year, making the most of tight equipment budgets.
- Dedicated all-terrain vehicle with the option to change front brushes to other attachments (snow plough/mower/etc.).
- Boasts one of the cleanest engines on the market with environmentally friendly stage V emissions.
- Available in either 3500 kg (7716 lb) or 4000 kg (8818 lb) GVW models, both designed with heavy focus on operator comfort and safety.
- All sweeper functions are controlled from a floating multifunctional armrest, which is ergonomic and moves with the operator.
- Each brush is independently controlled via miniature joystick; a third brush may be added if required.
- Incredibly simple operation switch from drive mode to sweep mode and back again at the push of just one button.
- Built-in heavy-duty cooling for working in hot climates and features a 200 litre (53 US gal) water tank for optimal dust suppression.
- Full independent spring and damper suspension on each wheel creates a superbly comfortable working environment.