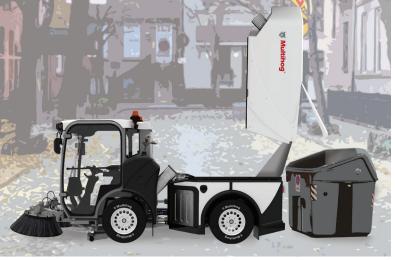

## **CV FEATURES**

- Compact, multi-purpose sweeper with capacity to work 365 days per year, making the most of tight equipment budgets.
- Dedicated all-terrain vehicle with the option to change front brushes to other attachments (snow plough/mower/etc.).
- Boasts one of the cleanest engines on the market with environmentally friendly stage V emissions.
- Available in either 3500 kg (7716 lb) or 4000 kg (8818 lb) GVW models, both designed with heavy focus on operator comfort and safety.
- All sweeper functions are controlled from a floating multifunctional armrest, which is ergonomic and moves with the operator.
- Each brush is independently controlled via miniature joystick; a third brush may be added if required.
- Incredibly simple operation switch from drive mode to sweep mode and back again at the push of just one button.
- Built-in heavy-duty cooling for working in hot climates and features a 200 litre (53 US gal) water tank for optimal dust suppression.
- Full independent spring and damper suspension on each wheel creates a superbly comfortable working environment.