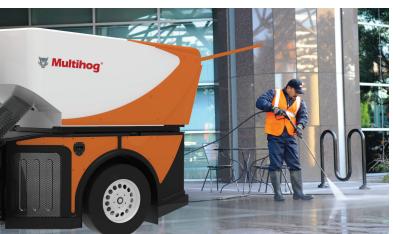

## **CV FEATURES**

- Compact, multi-purpose sweeper with capacity to work 365 days per year, making the most of tight equipment budgets.
- Dedicated all-terrain vehicle with the option to change front brushes to other attachments (snow plough/mower/etc.).
- Boasts one of the cleanest engines on the market with environmentally friendly stage V emissions.
- Available in either 3500 kg (7716 lb) or 4000 kg (8818 lb) GVW models, both designed with heavy focus on operator comfort and safety.
- All sweeper functions are controlled from a floating multifunctional armrest, which is ergonomic and moves with the operator.
- Each brush is independently controlled via miniature joystick; a third brush may be added if required.
- Incredibly simple operation switch from drive mode to sweep mode and back again at the push of just one button.
- Built-in heavy-duty cooling for working in hot climates and features a 200 litre (53 US gal) water tank for optimal dust suppression.
- Full independent spring and damper suspension on each wheel creates a superbly comfortable working environment.