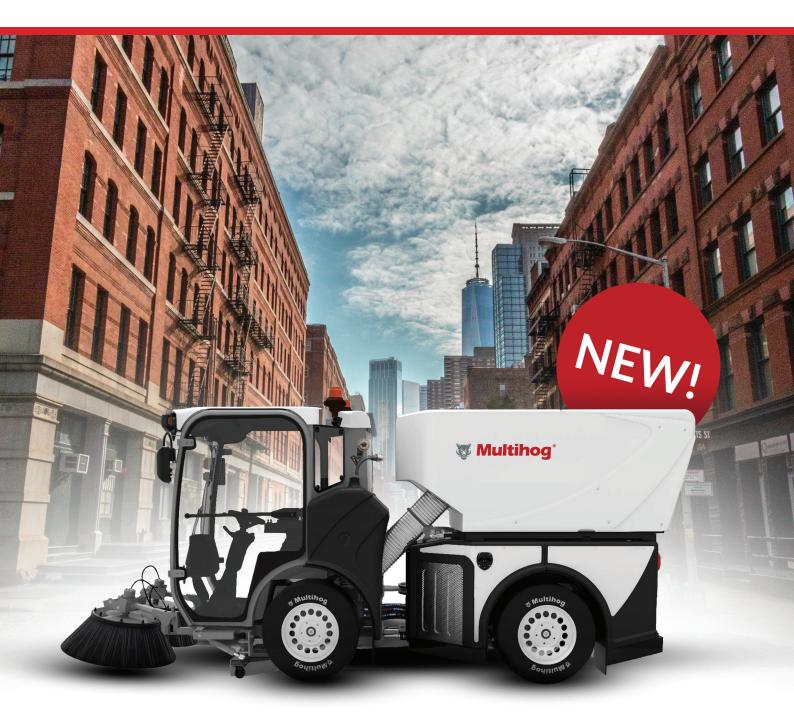

## **CV MULTI-PURPOSE SWEEPER**

MORE THAN JUST A SWEEPER

## **CV FEATURES**

- Compact, multi-purpose sweeper with capacity to work 365 days per year, making the most of tight equipment budgets.
- Dedicated all-terrain vehicle with the option to change front brushes to other attachments (snow plough/mower/etc.).
- Boasts one of the cleanest engines on the market with environmentally friendly stage V emissions.
- Available in either 3500 kg (7716 lb) or 4000 kg (8818 lb) GVW models, both designed with heavy focus on operator comfort and safety.
- All sweeper functions are controlled from a floating multifunctional armrest, which is ergonomic and moves with the operator.
- Each brush is independently controlled via miniature joystick; a third brush may be added if required.
- Incredibly simple operation switch from drive mode to sweep mode and back again at the push of just one button.
- Built-in heavy-duty cooling for working in hot climates and features a 200 litre (53 US gal) water tank for optimal dust suppression.
- Full independent spring and damper suspension on each wheel creates a superbly comfortable working environment.