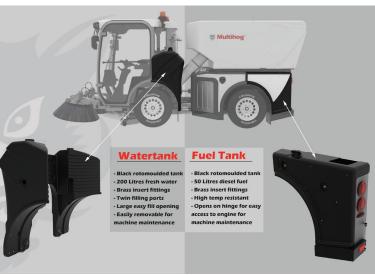

## **CV FEATURES**

- Compact, multi-purpose sweeper with capacity to work 365 days per year, making the most of tight equipment budgets.
- Dedicated all-terrain vehicle with the option to change front brushes to other attachments (snow plough/mower/etc.).
- Boasts one of the cleanest engines on the market with environmentally friendly stage V emissions.
- Available in either 3500 kg (7716 lb) or 4000 kg (8818 lb) GVW models, both designed with heavy focus on operator comfort and safety.
- All sweeper functions are controlled from a floating multifunctional armrest, which is ergonomic and moves with the operator.
- Each brush is independently controlled via miniature joystick; a third brush may be added if required.
- Incredibly simple operation switch from drive mode to sweep mode and back again at the push of just one button.
- Built-in heavy-duty cooling for working in hot climates and features a 200 litre (53 US gal) water tank for optimal dust suppression.
- Full independent spring and damper suspension on each wheel creates a superbly comfortable working environment.